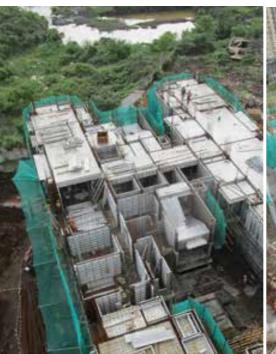

#### **CONSTRUCTION UPDATES**

- Sector A
  - » External painting of Argus, Aura, Aurora, Clio, Mellon and Minerva is in progress
  - » Construction of retail spaces at Sector A is nearing completion
  - » Dedicated area for a playschool. Construction is well under way
  - » High capacity water pumps are in various phases of installation
- · Sector
  - » Level 4 Slab has been completed for Flora, Hera, Orion, Selene, Venus, Vesta and Zeus projects. Work for slab 5 has been initiated
  - » Level 5 Slab has been completed for Artemis. Work for slab 6 has been initiated
  - » Construction of retail spaces at Sector C has been initiated
- Commercial Buildings
  - » The external facade of the commercial towers Edinburgh and Newcastle are nearing completion
  - » Landscaping has been initiated

EDINBURGH - READY FOR INTERNAL FIT-INS

NEWCASTLE - EXTERIOR FACADE FINISHING WORK NEAR COMPLETION

ARTEMIS - LEVEL 5 SLAB COMPLETED

FLORA - LEVEL 4 SLAB COMPLETED

HERA & VESTA - LEVEL 4 SLAB COMPLETED

ORION - LEVEL 4 SLAB COMPLETED

SELENE - LEVEL 4 SLAB COMPLETED

VENUS - LEVEL 4 SLAB COMPLETED

ZEUS - LEVEL 4 SLAB COMPLETED

SECTOR C - UG WATER TANK NO. 1 CONSTRUCTION IN PROGRESS

SECTOR C - RETAINING WALL **WORK IN PROGRESS** 

SECTOR C - RETAIL AREA CONSTRUCTION IN PROGRESS