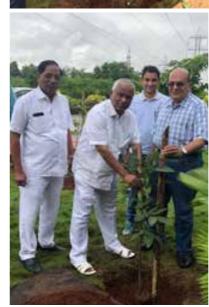

Next Page: Tree plantation drive by Mr. Ramseth Thakur, ex-MP, Mr. Yashwant Deshmukh, Spokesperson, BJP, Raigad District and Hiranandani Fortune City Team, Panvel.

18