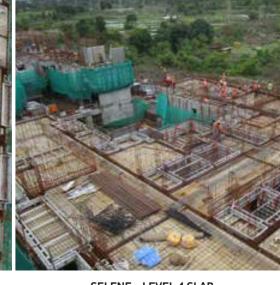

#### **CONSTRUCTION UPDATES**

- Sector A
  - » External painting of Argus, Aura, Aurora, Clio, Mellon and Minerva is in progress
  - » Construction of retail spaces at Sector A is nearing completion
  - » Dedicated area for a playschool. Construction is well under way
  - » High capacity water pumps are in various phases of installation
- · Sector
  - » Level 4 Slab has been completed for Flora, Hera, Orion, Selene, Venus, Vesta and Zeus projects. Work for slab 5 has been initiated
  - » Level 5 Slab has been completed for Artemis. Work for slab 6 has been initiated
  - » Construction of retail spaces at Sector C has been initiated
- Commercial Buildings
  - » The external facade of the commercial towers Edinburgh and Newcastle are nearing completion
  - » Landscaping has been initiated

EDINBURGH - READY FOR INTERNAL FIT-INS

NEWCASTLE - EXTERIOR FACADE FINISHING WORK NEAR COMPLETION

ARTEMIS - LEVEL 5 SLAB COMPLETED

FLORA - LEVEL 4 SLAB COMPLETED

HERA & VESTA - LEVEL 4 SLAB COMPLETED

ORION - LEVEL 4 SLAB COMPLETED

SELENE - LEVEL 4 SLAB COMPLETED

VENUS - LEVEL 4 SLAB COMPLETED

ZEUS - LEVEL 4 SLAB COMPLETED

SECTOR C - UG WATER TANK NO. 1 CONSTRUCTION IN PROGRESS

SECTOR C - RETAINING WALL **WORK IN PROGRESS** 

SECTOR C - RETAIL AREA CONSTRUCTION IN PROGRESS