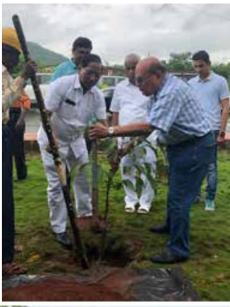

Below: Tree plantation drive by Dept. of Labour, Govt. of Maharashtra, Ashwinkumar Kakatkar, Dy. Commissioner, Alibaug District, Anand Bhosale, Labour Officer Dathe, Asst. Labour Officer Amol Avadh and Hiranandani Fortune City Team, Panvel.