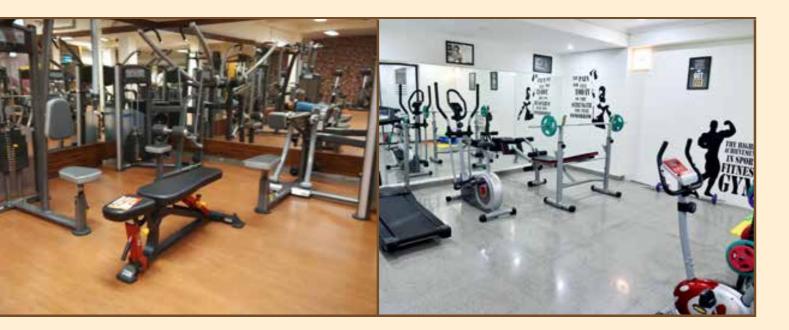

Creche for toddlers: A specially created space for your young loved ones to stay and be cared for

Gym & Fitness Centre: A place to tone up your body at your own 'me' place

Yoga Room: The original Indian de-stressor