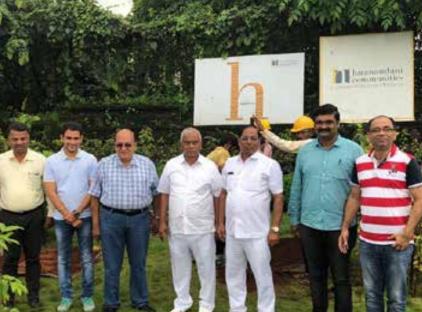

#### '13 KOTI VRUKSHAROPAN' a special tree plantation drive

This world environment day the project & management team from Hiranandani Fortune City, Panvel joined hands with local MLA Prashant Thakur, the Maharashtra State Police Force and the Forestry department to engage in a drive to plant a variety of saplings in a pre-determined area so as to convert it to a future forested area.