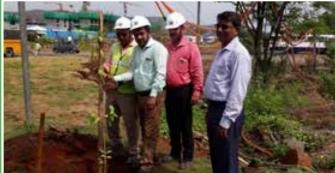

#### '13 KOTI VRUKSHAROPAN' a special tree plantation drive

This world environment day the project & management team from Hiranandani Fortune City, Panvel joined hands with local MLA Prashant Thakur, the Maharashtra State Police Force and the Forestry department to engage in a drive to plant a variety of saplings in a pre-determined area so as to convert it to a future forested area.

Next Page: Tree plantation drive by Mr. Ramseth Thakur, ex-MP, Mr. Yashwant Deshmukh, Spokesperson, BJP, Raigad District and Hiranandani Fortune City Team, Panvel.

18