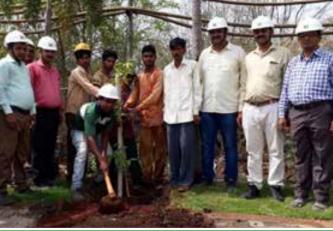

#### '13 KOTI VRUKSHAROPAN' a special tree plantation drive

This world environment day the project & management team from Hiranandani Fortune City, Panvel joined hands with local MLA Prashant Thakur, the Maharashtra State Police Force and the Forestry department to engage in a drive to plant a variety of saplings in a pre-determined area so as to convert it to a future forested area.