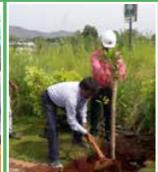

#### '13 KOTI VRUKSHAROPAN' a special tree plantation drive

This world environment day the project & management team from Hiranandani Fortune City, Panvel joined hands with local MLA Prashant Thakur, the Maharashtra State Police Force and the Forestry department to engage in a drive to plant a variety of saplings in a pre-determined area so as to convert it to a future forested area.

Below: Tree plantation drive by Dept. of Labour, Govt. of Maharashtra, Ashwinkumar Kakatkar, Dy. Commissioner, Alibaug District, Anand Bhosale, Labour Officer Dathe, Asst. Labour Officer Amol Avadh and Hiranandani Fortune City Team, Panvel.