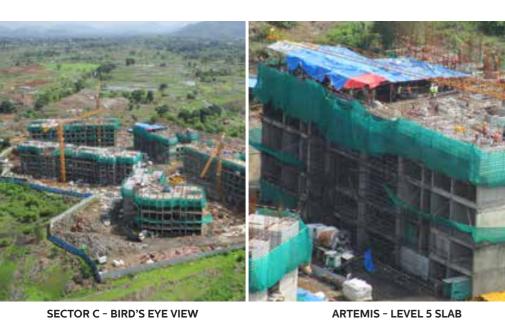

#### **CONSTRUCTION UPDATES**

- Sector A
  - » External painting of Argus, Aura, Aurora, Clio, Mellon and Minerva is in progress
  - » Construction of retail spaces at Sector A is nearing completion
  - » Dedicated area for a playschool. Construction is well under way
  - » High capacity water pumps are in various phases of installation
- · Sector
  - » Level 4 Slab has been completed for Flora, Hera, Orion, Selene, Venus, Vesta and Zeus projects. Work for slab 5 has been initiated
  - » Level 5 Slab has been completed for Artemis. Work for slab 6 has been initiated
  - » Construction of retail spaces at Sector C has been initiated
- Commercial Buildings
  - » The external facade of the commercial towers Edinburgh and Newcastle are nearing completion
  - » Landscaping has been initiated

EDINBURGH - READY FOR INTERNAL FIT-INS

NEWCASTLE - EXTERIOR FACADE FINISHING WORK NEAR COMPLETION

ARTEMIS - LEVEL 5 SLAB COMPLETED

FLORA - LEVEL 4 SLAB COMPLETED

HERA & VESTA - LEVEL 4 SLAB COMPLETED

ORION - LEVEL 4 SLAB COMPLETED

SELENE - LEVEL 4 SLAB COMPLETED

VENUS - LEVEL 4 SLAB COMPLETED

ZEUS - LEVEL 4 SLAB COMPLETED

SECTOR C - UG WATER TANK NO. 1 CONSTRUCTION IN PROGRESS

SECTOR C - RETAINING WALL **WORK IN PROGRESS** 

SECTOR C - RETAIL AREA CONSTRUCTION IN PROGRESS