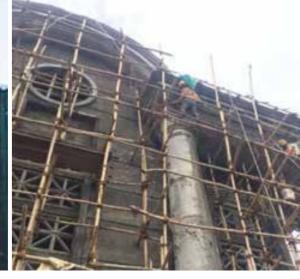

MINERVA - EXTERNAL FACADE PAINTING IN PROGRESS

AURORA - EXTERNAL FACADE PAINTING IN PROGRESS

AURA - EXTERNAL FACADE PAINTING IN PROGRESS

AURA - PUMP ROOM FITTING NEAR COMPLETION

ARGUS - EXTERNAL FACADE PAINTING IN PROGRESS

ARGUS - PLASTER WORK ABOVE TERRACE IN PROGRESS

CLIO - EXTERNAL FACADE PAINTING IN PROGRESS

MELLONA - EXTERNAL FACADE PAINTING IN PROGRESS

MELLONA - TERRACE WATERPROOFING WORK IN PROGRESS

HELIOS - EXTERNAL FACADE PAINTING IN PROGRESS