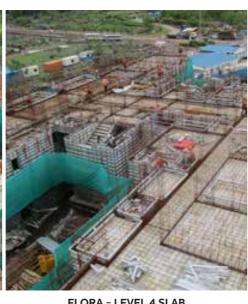

#### **CONSTRUCTION UPDATES**

- Sector A
  - » External painting of Argus, Aura, Aurora, Clio, Mellon and Minerva is in progress
  - » Construction of retail spaces at Sector A is nearing completion
  - » Dedicated area for a playschool. Construction is well under way
  - » High capacity water pumps are in various phases of installation
- · Sector
  - » Level 4 Slab has been completed for Flora, Hera, Orion, Selene, Venus, Vesta and Zeus projects. Work for slab 5 has been initiated
  - » Level 5 Slab has been completed for Artemis. Work for slab 6 has been initiated
  - » Construction of retail spaces at Sector C has been initiated
- Commercial Buildings
  - » The external facade of the commercial towers Edinburgh and Newcastle are nearing completion
  - » Landscaping has been initiated

EDINBURGH - READY FOR INTERNAL FIT-INS

NEWCASTLE - EXTERIOR FACADE FINISHING WORK NEAR COMPLETION

ARTEMIS - LEVEL 5 SLAB COMPLETED

FLORA - LEVEL 4 SLAB COMPLETED

HERA & VESTA - LEVEL 4 SLAB COMPLETED

ORION - LEVEL 4 SLAB COMPLETED