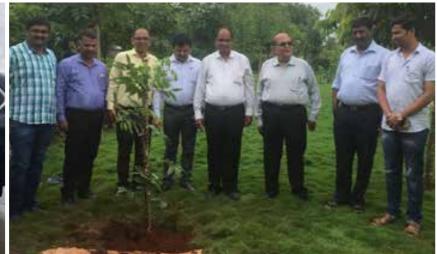

#### '13 KOTI VRUKSHAROPAN' a special tree plantation drive

This world environment day the project & management team from Hiranandani Fortune City, Panvel joined hands with local MLA Prashant Thakur, the Maharashtra State Police Force and the Forestry department to engage in a drive to plant a variety of saplings in a pre-determined area so as to convert it to a future forested area.