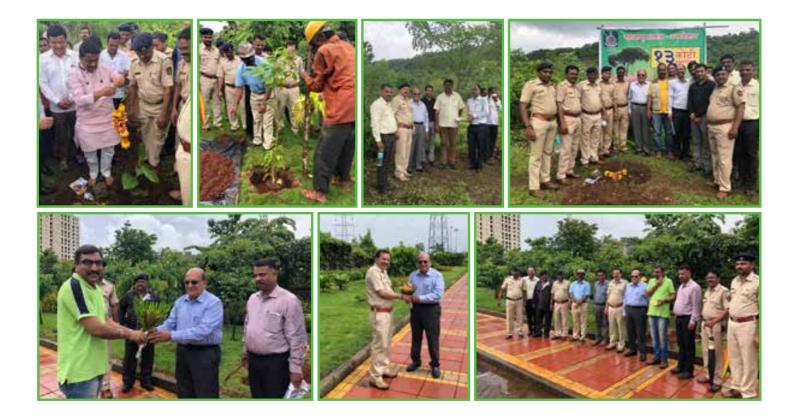

#### '13 KOTI VRUKSHAROPAN' a special tree plantation drive

This world environment day the project & management team from Hiranandani Fortune City, Panvel joined hands with local MLA Prashant Thakur, the Maharashtra State Police Force and the Forestry department to engage in a drive to plant a variety of saplings in a pre-determined area so as to convert it to a future forested area.

Below: Tree plantation drive by Dept. of Labour, Govt. of Maharashtra, Ashwinkumar Kakatkar, Dy. Commissioner, Alibaug District, Anand Bhosale, Labour Officer Dathe, Asst. Labour Officer Amol Avadh and Hiranandani Fortune City Team, Panvel.

Next Page: Tree plantation drive by Mr. Ramseth Thakur, ex-MP, Mr. Yashwant Deshmukh, Spokesperson, BJP, Raigad District and Hiranandani Fortune City Team, Panvel.

18