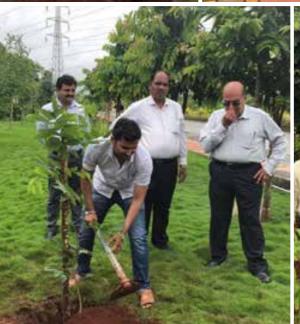

#### '13 KOTI VRUKSHAROPAN' a special tree plantation drive

This world environment day the project & management team from Hiranandani Fortune City, Panvel joined hands with local MLA Prashant Thakur, the Maharashtra State Police Force and the Forestry department to engage in a drive to plant a variety of saplings in a pre-determined area so as to convert it to a future forested area.