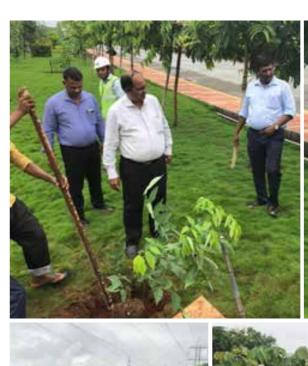

Across the township, the team has initiated the process of developing a green cover for the future residents of the community. About 2 lakh saplings have been earmarked for plantations. Many areas have also been earmarked for landscaping purposes, using flora from across the world. The developments have been queued in such a way that due to its location, Hiranandani Fortune City will be a host to many birds of the exotic variety from a season to season basis. Just like our projects in Powai and Thane, are home to migratory birds from across the world, so will be our projects at Hiranandani Fortune City, Panvel

#### '13 KOTI VRUKSHAROPAN' a special tree plantation drive

This world environment day the project & management team from Hiranandani Fortune City, Panvel joined hands with local MLA Prashant Thakur, the Maharashtra State Police Force and the Forestry department to engage in a drive to plant a variety of saplings in a pre-determined area so as to convert it to a future forested area.