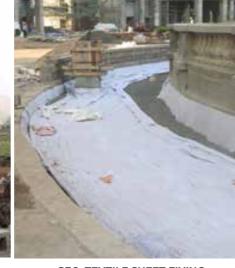

PODIUM GARDEN LANDSCAPING IN PROGRESS

GEO-TEXTILE SHEET FIXING PRIOR TO LANDSCAPING

BIRD'S EYE VIEW OF PODIUM GARDEN - A

HERMES: LIFT MACHINERY INSTALLATION IN PROGRESS

PAVER TILES FIXING AT RAMP 2 FOR VEHICULAR TRAFFIC