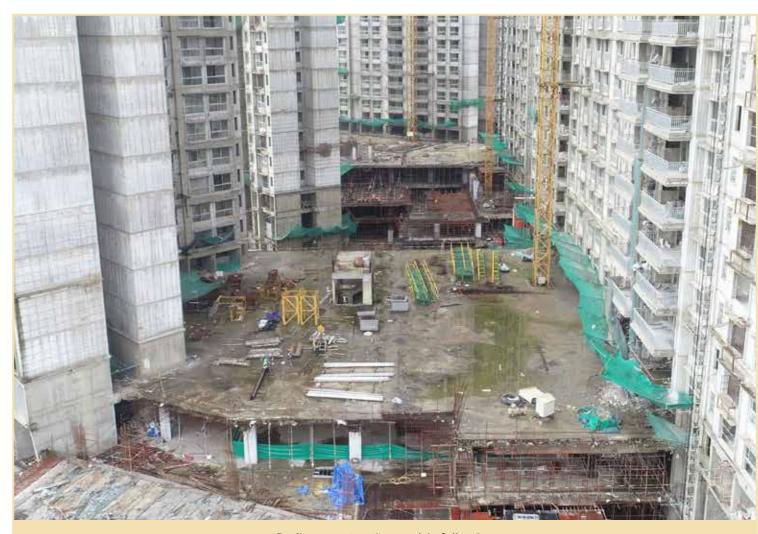

### **Project Updates**

Projects Hera and Vesta: Slab 22 and 20 have been completed respectively

Projects Venus and Orion: Slab 28 and 29 have been completed respectively

Project Zeus: Slab 25 has been completed

Project Artemis: Slab 30 has been completed

Projects Flora and Selene: Slab 28 and 29 have been completed respectively

Give your friend a guided tour of Hiranandani Fortune City and let them experience a modern integrated township in a future-ready location.