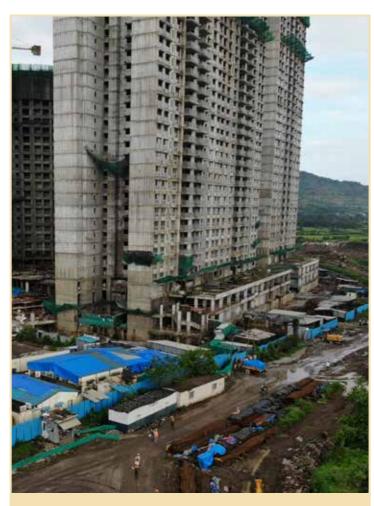

### **Project Updates**

Projects Flora, Selene and Artemis: Construction work in full swing

Project Flora: Construction work in full swing

Project Zeus: Construction work in full swing

Podium construction work in full swing

### **Project Updates**

Projects Hera and Vesta: Slab 22 and 20 have been completed respectively

Projects Venus and Orion: Slab 28 and 29 have been completed respectively

Project Zeus: Slab 25 has been completed

Project Artemis: Slab 30 has been completed

Projects Flora and Selene: Slab 28 and 29 have been completed respectively

Give your friend a guided tour of Hiranandani Fortune City and let them experience a modern integrated township in a future-ready location.